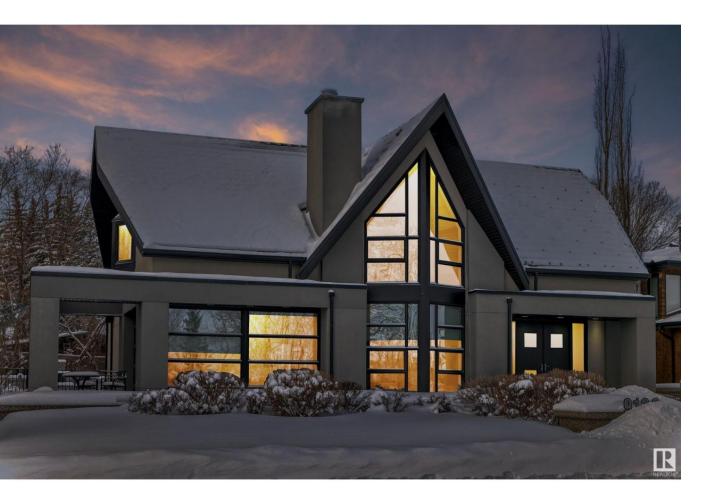

## Edmonton Alberta

Custom built 2 storey sits on a 80 X 120 foot lot with one of the best view of RIVER VALLEY, DOWNTOWN, UNIVERSITY.. Custom built for owners. Coffered ceilings, granite counters, walk in closet in primary, wine room in basement and huge basement windows. Main and upper floors windows are gorgeous to take advantage of views.... east front west back.... 4713 square feet of living area Oversize 32 x 25 ft garage with drain. Breezeway area is not included in square footage by list simple. Check out virtual tour!! (id:6769)