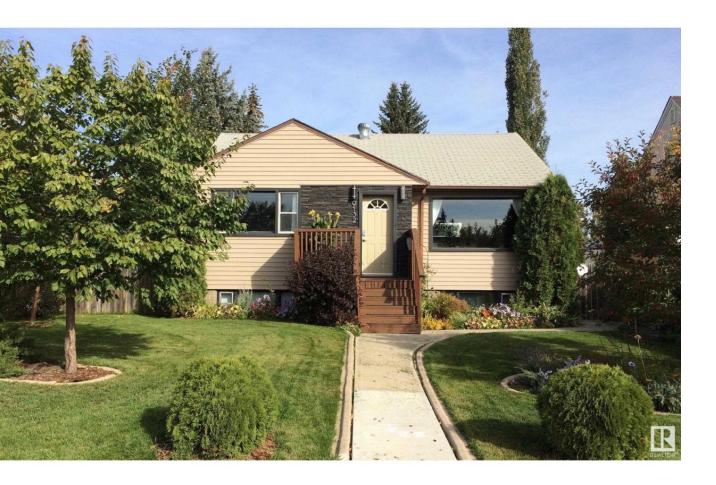

## Edmonton Alberta

\$479,000

Beautifully kept and upgraded bungalow in highly sought-after Hazeldean neighbourhood. This beautifully maintained single-family home offers the perfect blend of comfort, convenience, and charm. Key Features: Proximity to Nature: Nestled just steps from Mill Creek Ravine, enjoy easy access to picturesque trails and paths perfect for walking, jogging, or biking. Prime Location: Close to top-rated schools, dog parks, and a short commute to the University of Alberta. Renovated Interior: The kitchen and bathrooms have been thoughtfully updated with modern finishes, making this home move-in ready. Outdoor Living: A huge deck overlooks the fully landscaped yard, which boasts a spacious vegetable garden ideal for green thumbs and summer gatherings. Photos have been staged. (id:6769)