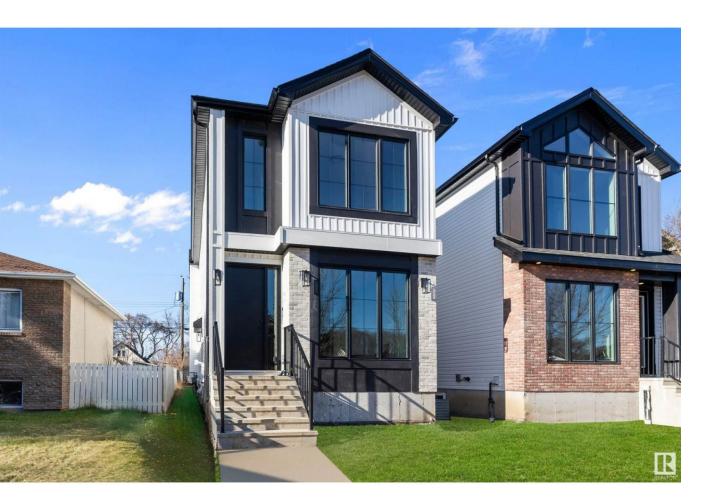

## Edmonton Alberta

\$1,189,000

Brand new infill in the beautiful and highly sought after community of Ritchie. Location is incredible, Just steps from Mill Creek Ravine and the Ritchie market. With over 2500 sqft of livable space, home features a 2 bdrm legal basement suite and a 1 bdrm garage suite, yes 3 separate units total. Luxury vinyl plank throughout the home, this home features 6 bdrms and 4.5 baths. Main floor open concept layout with a dream kitchen, family room with fireplace, office, mudroom with built-in cabinets and pantry with coffee bar. Upstairs offers 3 bdrms and 2 full baths. Primary bdrm features a large walk-in closet and a gorgeous en-suite with soaker tub, separate tiled shower and double sinks. The Legal Basement suite offers 2 bdrms, 4-piece bath, living room and full kitchen with eating bar. Garage suite with 1 bdrm and full bath. Heated Garage! The perfect property for any investor or for a buyer looking for not 1 but 2 mortgage helpers. next door also available with 3 more units making this MLI eligible. (id:6769)