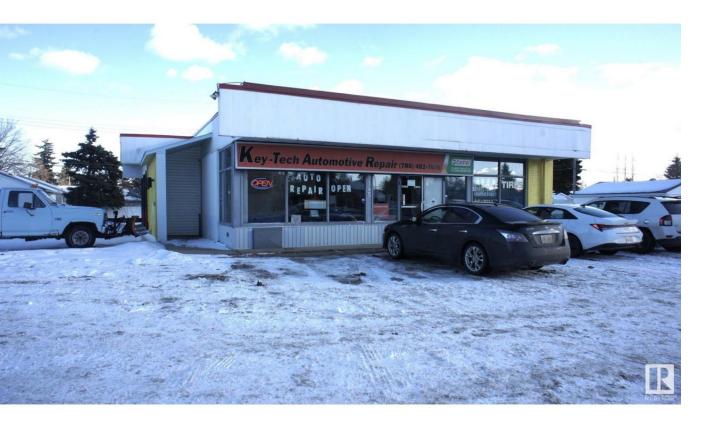

## Edmonton Alberta

\$1,200,000

Owner/User or Redevelopment Opportunity. 2666 SF Commercial building used as an automotive repair facility for decades situated on .44 acres of CN Zoned land (Commercial Neighborhood) with a proposed zoning of Medium Residential under bylaw 20001 adopted January 2024, permitting between 4 to 8 stories of multi-family development. Situated on a prime corner lot with access points off 156 Street and 92 avenue. Existing building comprised of 4 drive in bays, large front reception area, staff room, parts room, a small office and is situated on the lot to maximize parking lot under current use. Phase II environmental completed December 2024. (id:6769)