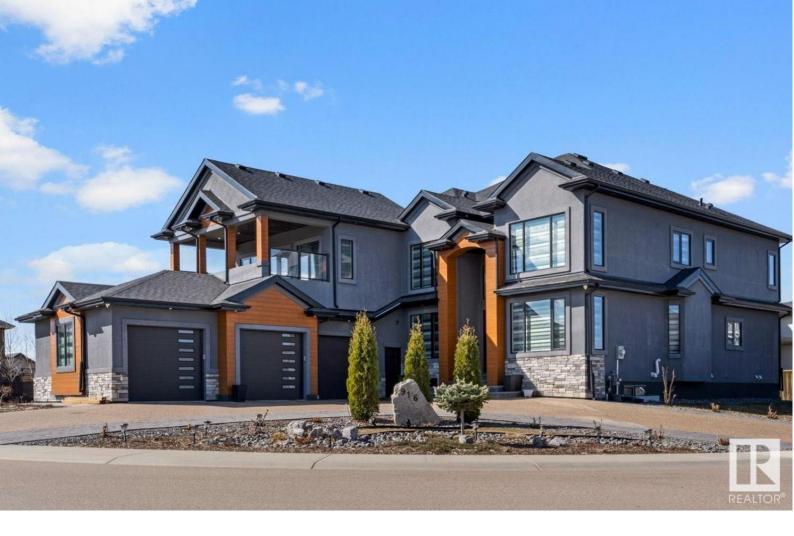

## 916 166 Avenue Edmonton AB

\$1,250,000

Experience modern elegance in this stunning 5-bedroom, 6-bathroom detached family home, built in 2016, on a spacious 912 sqm lot, offering nearly 3800 sq ft above grade. The grand foyer features a floating staircase, setting a tone of sophistication. Formal living and dining areas, seamlessly connected to a chef's dream kitchen with a huge island, waterfall counters, high-end appliances, and a separate spice kitchen. The cozy family room is perfect for gatherings. The main level also includes a den, a bedroom, and a 3pc bath. Upstairs, the master suite offers a private porch, walk-in closet, and a spa-like ensuite, alongside three more bedrooms, each with its own 3pc ensuite. Convenience is key with an upstairs laundry room and loft space. The fully finished basement, with in-floor heating and a separate entrance, features two entertaining areas, a wet bar, a wine cellar, and two additional bedrooms. Complete with a triple garage, this home offers unparalleled luxury in Quarry Ridge.