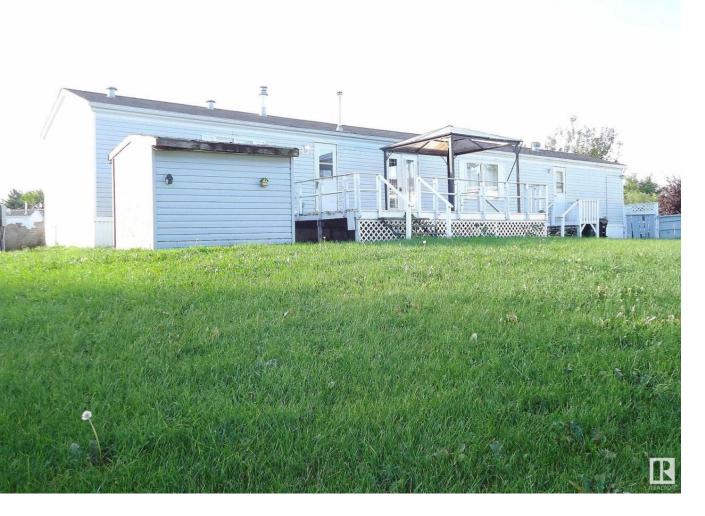

## Sherwood Park Alberta \$134,900

Over 1200 sq foot 2 bedroom, plus den/ 3rd bedroom, modular home in Sherwood Park's Jubilee Landing. Huge lot in quiet cul-de-sac backing greenspace with lake view. Large west facing deck. Open oak kitchen with patio doors to deck. Large living room with vaulted ceiling. Spacious primary bedroom with full 3 pc ensuite. 2nd bedroom, den and another 4 pc bath on opposite end of home ideal for privacy. Main floor laundry. Laminate and hard surface flooring throughout. Close to shopping, public transportation, Sherwood Park Community Hospital and Yellowhead Trail. Quick possession available. Home is sold as is, where is. (id:6769)