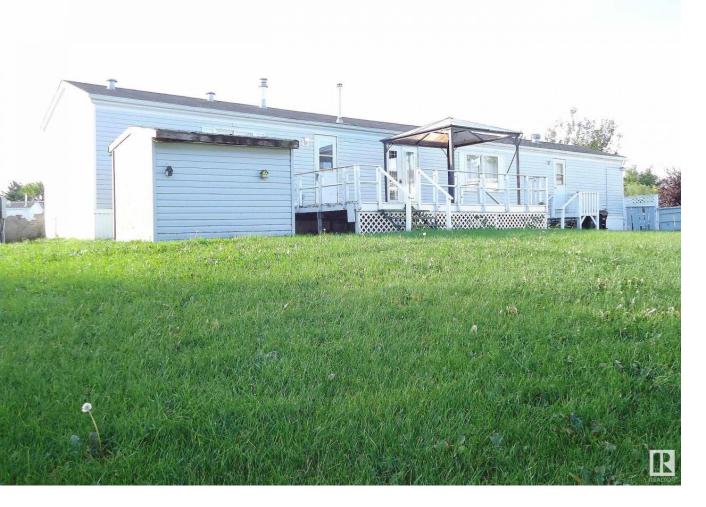

## 920 Jubilee Close Sherwood Park AB \$134,900

Over 1200 sq foot 2 bedroom, plus den/ 3rd bedroom, modular home in Sherwood Park's Jubilee Landing. Huge lot in quiet cul-de-sac backing greenspace with lake view. Large west facing deck. Open oak kitchen with patio doors to deck. Large living room with vaulted ceiling. Spacious primary bedroom with full 3 pc ensuite. 2nd bedroom, den and another 4 pc bath on opposite end of home ideal for privacy. Main floor laundry. Laminate and hard surface flooring throughout. Close to shopping, public transportation, Sherwood Park Community Hospital and Yellowhead Trail. Quick possession available. Home is sold "as is, where is".