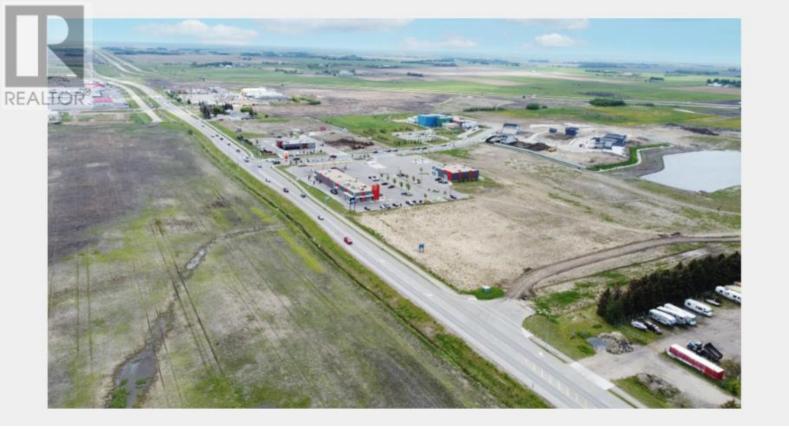

## 9204 100 Street Morinville Alberta

\$2,317,500

3.09 acres of corridor commercial development land in the Westwinds community in Morinville. Approved Area Structure Plan designated for corridor commercial development, a variety of medium and low density residential, as well as a school site and a centrally located SWMF. Morinville is situated along Highway 2, approximately 34 kilometers north of Edmonton and 13 kilometers north of St. Albert, with a population of 11,496 (2023) and a projected population increase of 8.4% from 2023-2026. (id:6769)