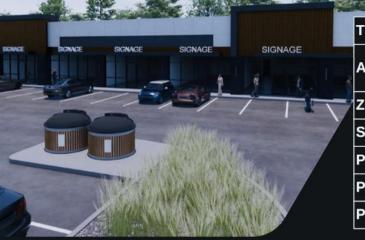

## **PROPERTY DETAILS**

|    | Transaction Type | For Lease      |
|----|------------------|----------------|
|    | Transaction Type | FUILEase       |
|    | Address          | 9204 23 Ave NW |
|    | Auuress          | Edmonton AB    |
|    | Zoning           | IB             |
| Y. | Site Area        | 3.32 Acres     |
|    | Phase I          | 9,160 Sq. Ft.  |
|    | Phase I Parking  | 100 Stalls     |
|    | Phase 2          | 26,000 Sq. Ft. |

## Edmonton Alberta

Welcome to District 23, Anchored by the renowned Starbucks Coffee, Daycare & Pizza this dynamic plaza offers a prime location, ensuring high foot traffic and visibility for businesses. With Starbucks as the cornerstone, District 23 invites a diverse mix of tenants to join this retail haven, catering to various businesses. Currently Phase 1 only 3 units remaining, ranging from 1135 SQFT plus offering ample space for your business. Embrace the opportunity to be part of this thriving retail landscape, where every storefront contributes to a vibrant tapestry of offerings. COMING Q1/2026 (id:6769)