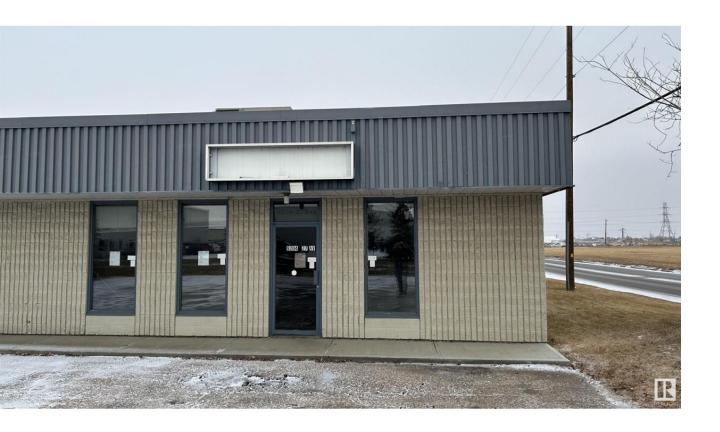

## Edmonton Alberta

\$11

2400 sf up to 6600 sf available immediatley. Take advantage of being positioned in the desirable heart of South West Edmonton. The available spaces feature a practical mixture of showroom, office and warehouse spaces with grade loading and is zoned as Medium Industrial IM, allowing for a wide range of uses. HIGHLIGHTS Vacancy: 2400 SF -6600 SF high exposure bay with Well-maintained property with excellent visibility and signage? Ample front and rear parking on site Large yard space The property allows for easy access to other major arterial roads with numerous amenities in the immediate area (id:6769)