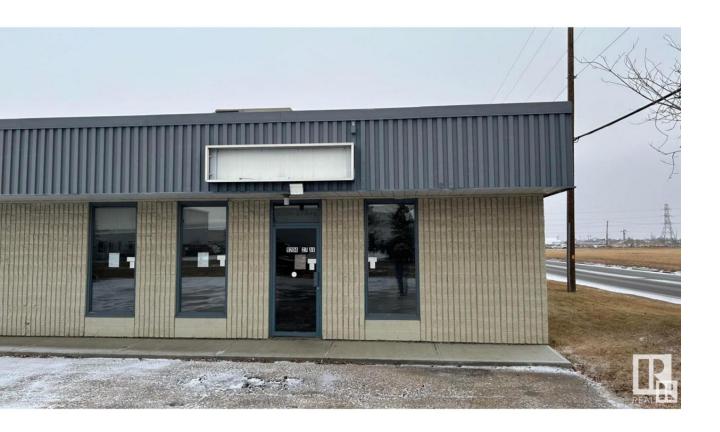

## Edmonton Alberta

\$11

2400 sf up to 6600 sf available immediately. Take advantage of being positioned in the desirable heart of South West Edmonton. The available spaces feature a practical mixture of showroom, office and warehouse spaces with grade loading and is zoned as Medium Industrial IM, allowing for a wide range of uses. HIGHLIGHTS Vacancy: 2400 SF -6600 SF high exposure bay with Well-maintained property with excellent visibility and signage? Ample front and rear parking on site Large yard space The property allows for easy access to other major arterial roads with numerous amenities in the immediate area. (id:6769)