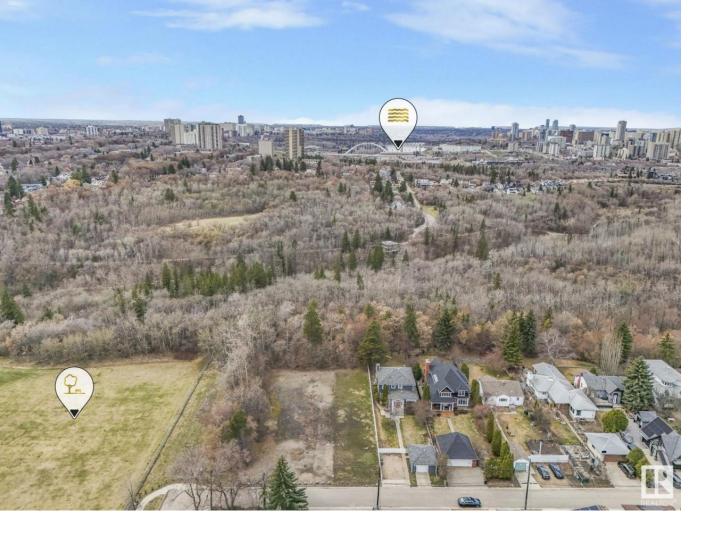

## Edmonton Alberta

\$565,000

Rare and exclusive opportunity in Bonnie doon. This executive 35'x174' lot backs onto Mill Creek Ravine is and the perfect spot to build your dream home. Enjoy all of perks of of one of Edmonton's best neighbourhoods. Schools from elementary to post secondary with Ecole St. Jean, boutique shopping on Whyte avenue, river valley and ravine walking trails, and quick access to downtown, the University district, and Calgary Trail. (id:6769)