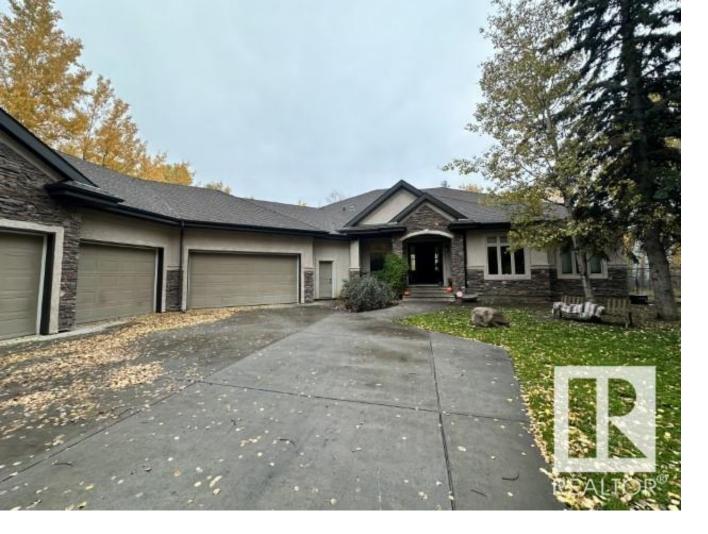

## Edmonton Alberta \$1,425,000

COUNTRY CHARM-CITY CONVENIENCE. This well treed, 1.9 ACRES property provides a rare combination of luxury & tranquility while being just minutes away from City amenities. Thoughtfully designed, this 2524 sq/ft bungalow features a fully finished walk-out basement, 5-car attached garage, & high-end finishes throughout. The custom-designed kitchen, features granite countertops, built-in appliances & a large walk-in pantry. The adjacent dining room includes a built-in hutch for extra storage. The main living area is warm & inviting, with a gas fireplace surrounded by stacked stone. 2 beds + den, including a spacious primary suite with direct access to a covered deck, complete the main floor. The lower level includes 3 additional bedrooms, 2 of which share a Jack & Jill 5pc bathroom, plus an additional full bathroom for guests. Hardwood floors adorn the entertaining space complimented by 2nd gas fireplace & wet bar, making it the perfect space for entertaining. Enhance your lifestyle in this rare opportunity! (id:6769)