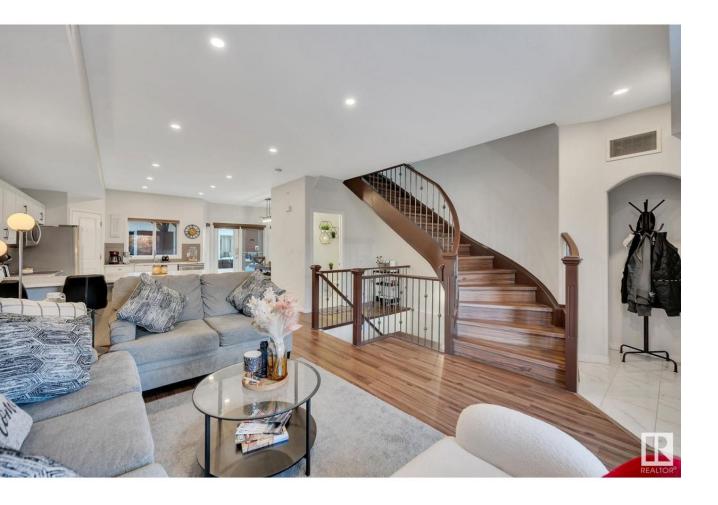

## Edmonton Alberta

\$419,900

PRIME LOCATION in the neighborhood of Cloverdale, overlooking the North Saskatchewan River with stunning views of the skyline! Corner Unit with private entrance. Main floor consists of a beautiful upgraded kitchen with brand new appliances, quartz countertops, and porcelain tile floors with access of your own patio in the courtyard for your BBQ meals. Open concept living room with corner fireplace featuring a stunning Turkish Stone wall and a half bath. Upper floor has 2 generous sized bedrooms with their own full baths and built-in closets. One of the beds has its own private balcony facing the river. Laundry is located on this floor with a brand new stacked washer and dryer. The top floor loft has a flex space with a North facing balcony and a newly built south facing Sun Deck - perfect for an office space, or an exercise room. The basement has access to own heated underground parking garage with generous boot room. Conveniently located with less than 5 minutes drive to downtown, Whyte Ave and shopping. (id:6769)