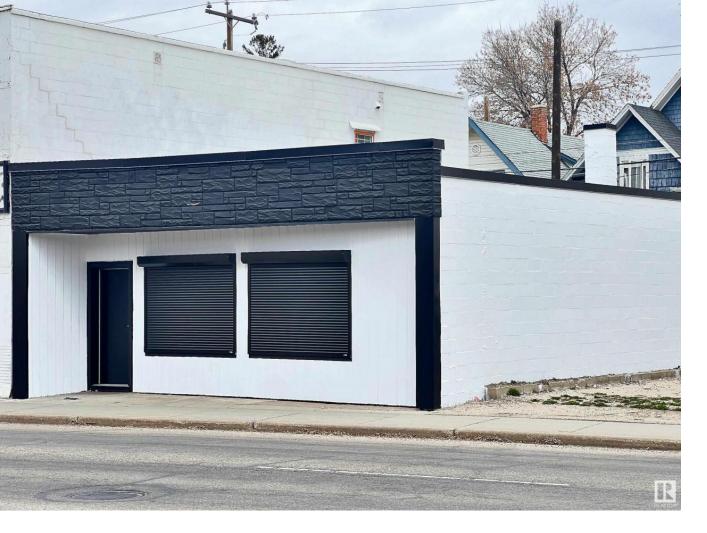

## 9212 111 Avenue Edmonton AB

\$285,000

9206 & 9212 111 Avenue-Building with Land for sale in the mature neighbourhood, a vacant lot adjacent to the property that will be included in the sale. Zoned Mixed Use- The purpose of this Zone is to provide for convenience commercial and personal service uses such as cafes, liquor store, community uses, health care facilities and others, they are intended to serve the day-to-day needs of residents within the neighbourhood. Lots of potential for owner users or for new purchaser with new visions. IMMEDIATE POSSESSION