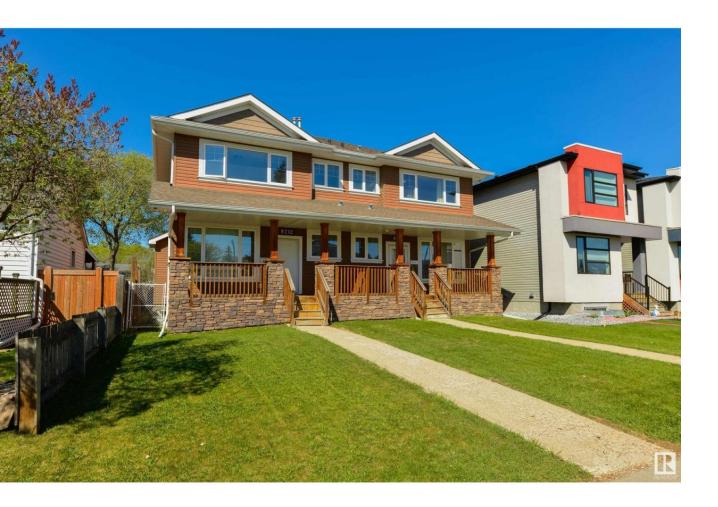

## Edmonton Alberta

\$425,000

First-time home buyers & savvy investors - ALERT!!! This half duplex is located in the heart of Sherwood and only a few blocks away from the new Valley Line LRT expansion. It features a great layout with 9' ceilings, laminate flooring, a spacious wrap-around kitchen with dark cabinetry, stainless appliances & separate dinette, a lovely living room with full-height tile-surround gas fireplace, back-hall mudroom, main-floor laundry, 3 top-floor bedrooms including a king-sized owner's suite with adjoining 4pc ensuite, and an unfinished basement. Complete with a fully landscaped & fenced yard, exterior deck, double-detached garage, & desirable WEST-FACING exposure, this property is ideally situated with easy access to public transit & all amenities. (id:6769)