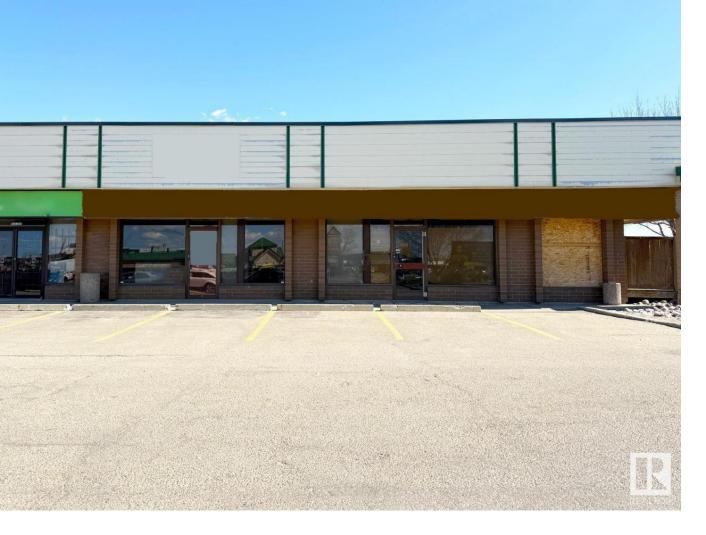

## Edmonton Alberta

\$967,150

Located in MILLWOODS PLAZA 34. High-exposure retail space condominium unit in the heart of the densely populated 34th ave in South Edmonton. This versatile space is ideal for a variety of business uses. Located in a high-demand corridor, well-managed complex with new roof (2024), AMPLE parking, and convenient access to major transportation routes including Whitemud Drive and Gateway Blvd. Ideal for investors or owner-occupiers. The strip mall has diverse range of businesses including restaurants, grocery stores, travel agency, professional services and much more. This unit stands out with its exclusive outdoor patio space. (id:6769)