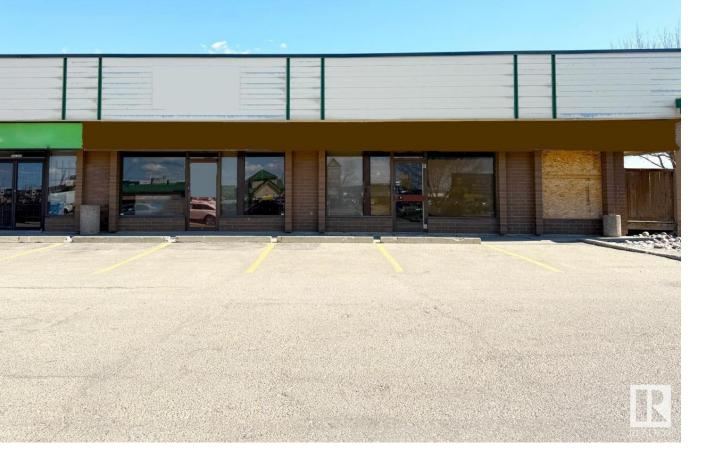

## Edmonton Alberta \$958,800

Located in MILLWOODS PLAZA 34. High-exposure retail condominium unit in the heart of the densely populated 34th ave in South Edmonton. This versatile space is ideal for a variety of business uses. Located in a high-demand corridor, well-managed complex with new roof (2024), AMPLE parking, and convenient access to major transportation routes including Whitemud Drive and Gateway Blvd. Ideal for investors or owneroccupiers. The strip mall has diverse range of businesses including restaurants, grocery stores, travel agency, professional services and much more. (id:6769)