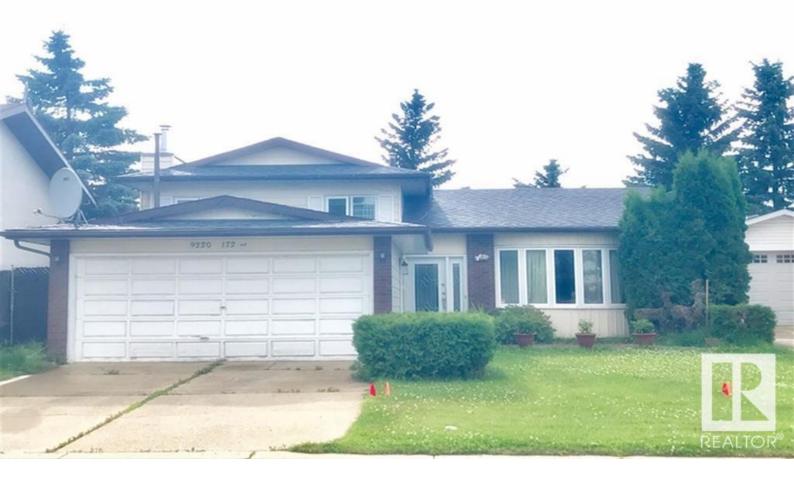

## Edmonton Alberta

\$449,900

WALK-OUT BASEMENT! This home situated in the desirable community of Summerlea with walking distance to public transportation & West Edm Mall. Main floor greets you with large living rm & bright windows. Hardwood flooring throughout living & dining area. Kitchen has newer granite counter tops. Patio door to large & fully landscaped yard w Apple tree & fenced. Upper floor has 3 good-sized bedrooms, all with laminate floorings. Master bedroom with a 2pc en-suite. Lower lever offers family room boasts cozy fireplace, 3pc bathroom & storage rm. Basement comes with 2sd living room offers laminate flooring, bedroom & laundry room. Upgrades during years incl: painting, kitchen granite counter tops, basement laminate & bathroom floorings, central air conditioning, water softener, all windows, fridge, washer & dryer, patio door roll shutters, shingles (yr 2016), extensive use of brick for back yard... Easy access to school, Anthony Henday Dr, Whitemud & all amenities. Perfect for live in or investment. Don't miss! (id:6769)