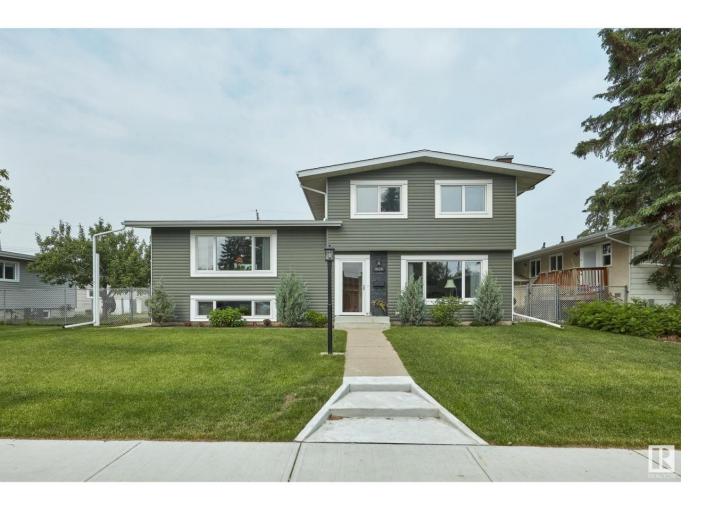

## Edmonton Alberta

\$575,000

Originally built by Len Perry Homes, this exceptionally well-maintained 4-level split offers 1,756 sq ft of living space above grade on a large, west-facing lot in desirable Ottewell. Features include newer triple-pane windows, roof, storm doors, high-efficiency furnace, AC, hot water tank & updated front siding. Rare layout offers 4 beds, 2 baths, above-ground laundry, mahogany doors, a stunning Tyndall stone wood fireplace & oversized 24x24 double garage. The large kitchen with peninsula island is open to the dining room & needs no layout changes to suit modern living. Upstairs features 3 bedrooms & a full bath. The 3rd level includes a 4th bedroom, 2nd bath, & family room. The large basement features a rec room & ample storage under the 3rd level. Outside, enjoy a spacious yard with a garden, storage shed & room to relax or play. Quick access to 50 St, shopping, schools like Ottewell & St. Brendan, & more. Built in 1968, newer than most in the area, with all major upgrades complete. Don't miss out! (id:6769)