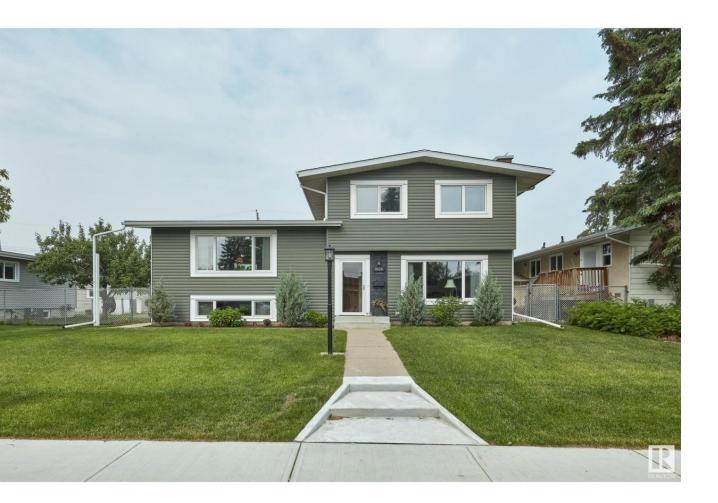

## Edmonton Alberta

Originally built by Len Perry Homes, this exceptionally well-maintained 4-level split offers 1,756 sq ft of living space above grade on a large, west-facing lot in desirable Ottewell. Features include newer triple-pane windows, roof, storm doors, high-efficiency furnace, AC, hot water tank & updated front siding. Rare layout offers 4 beds, 2 baths, above-ground laundry, mahogany doors, a stunning Tyndall stone wood fireplace & oversized 24x24 double garage. The large kitchen with peninsula island is open to the dining room & needs no layout changes to suit modern living. Upstairs features 3 bedrooms & a full bath. The 3rd level includes a 4th bedroom, 2nd bath, & family room. The large basement features a rec room & ample storage under the 3rd level. Outside, enjoy a spacious yard with a garden, storage shed & room to relax or play. Quick access to 50 St, shopping, schools like Ottewell & St. Brendan, & more. Built in 1968, newer than most in the area, with all major upgrades complete. Don't miss out! (id:6769)