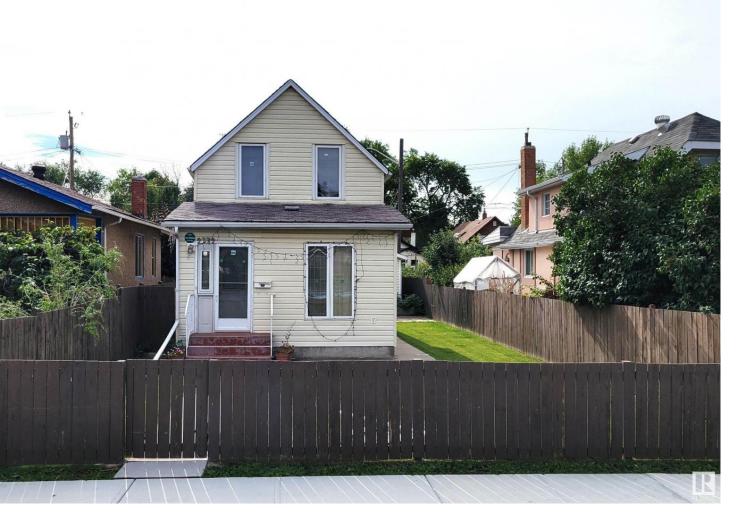

## 9229 110 Avenue Edmonton AB

\$179,900

Welcome Home to McCauley Home of Little Italy. Long term family home with newer oversized single detached garage (22'x14') Great development opportunity or holding property. Upgraded furnace, hot water tank, some newer windows. Home is ready for your imagination. Fabulous location, walking distance to Stadium, transit, shopping and schools. Plenty of room at back for extra parking. Large garden area. Nice 33 x 125' Lot. 382.12m2