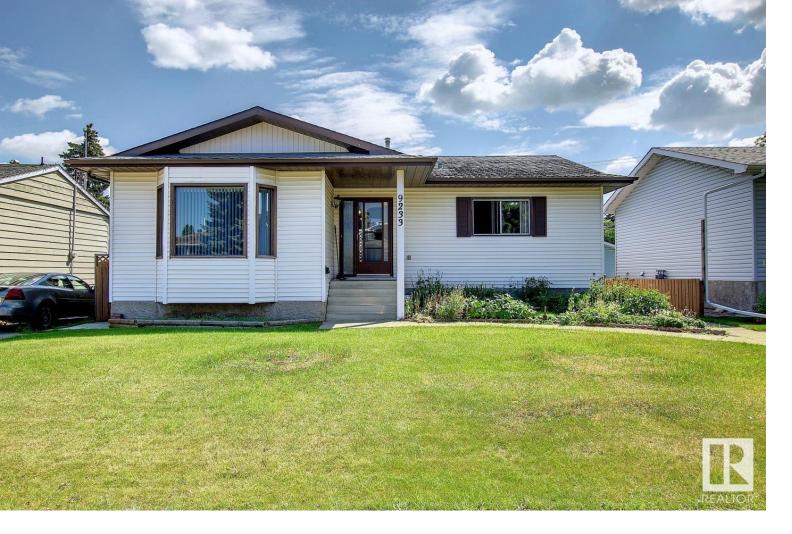

# Edmonton Alberta

SPACIOUS RAISED BUNGALOW IN NICE NEIGHBORHOOD OF SHERWOOD. CLOSED TO WEM & ALL AMENITIES. THE LOT IS 50' WIDE X 150' LONG. MAIN FLR HAS LIVING ROOM, DINING ROOM, KITCHEN, FAMILY ROOM WITH FIREPLACE, 3 BEDROOMS, 2 FULL BATHS (1 IN THE MASTER BEDROOM). BASMENT HAS FAMILY ROOM, 2 BEDROOMS, FULL BATH, FURNACE ROOM. NICE FENCED YARD WITH DECK. LARGE DOUBLE DETACHED GARAGE WITH BACK LANE. (id:6769)