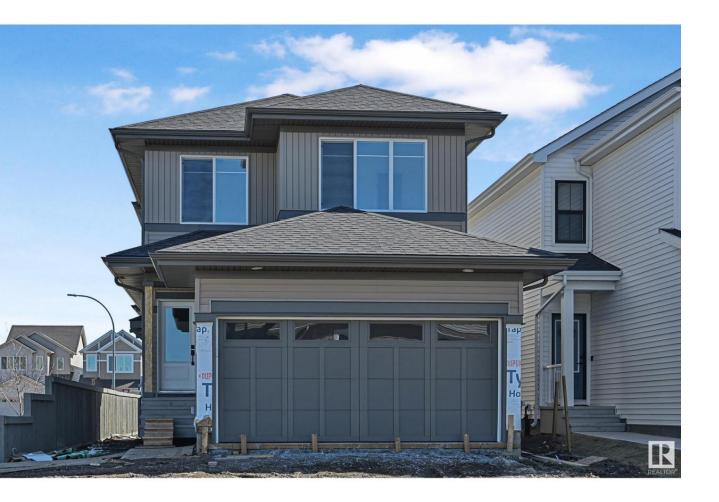

## Edmonton Alberta

Custom-Built 2 STOREY Masterpiece in Secord. Offers elegance, and magnificent living spaces. Main Floor has Soaring High 9 Foot Ceilings, Large living space with its warm open floor plan is imbued with natural light. The Chef's kitchen is outstanding from every angle, showcases tasteful finishes such as quartz counters, custom cabinetry, Huge island, Pot Lights, and a Walkthrough Pantry. Upper Level Feature's 3 bedrooms, and a Large Bonus Room with plenty of windows. The Master retreat showcases a luxurious 5 piece ensuite, free standing soaker tub, shower, his and her sinks & walk-in closet. The 2 bedrooms, Full bathroom and Upstairs Laundry. SEPARATE ENTRANCE to the Basement with potential for a LEGAL Basement Suite, 9 Foot Ceilings, 2 Windows, Two Bedrooms. Home Extra's: Custom built-in cabinets in rear entry and master bedroom closet, R22 insulation in home, on demand water, 9' basement, corner lot, extra windows. Walking Distance to the Lewis Estates Rec Centre Coming Soon. You'll Love This Home! (id:6769)