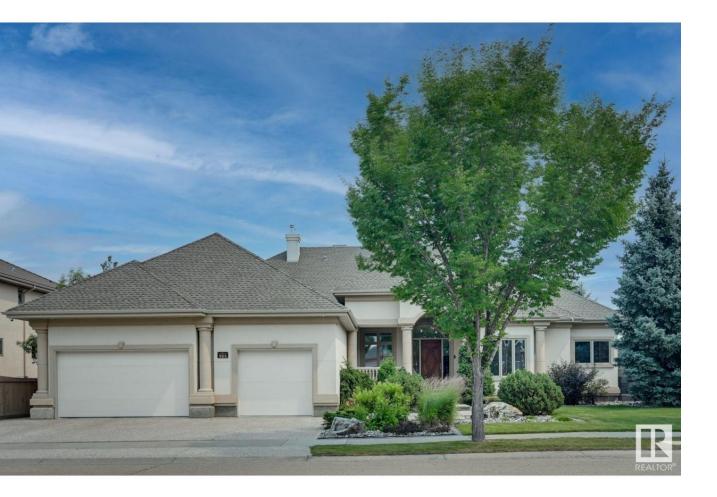

## Edmonton Alberta

Unique. Elegant. Exquisite. Absolutely stunning Executive Custom bungalow backing to a spectacular treed RAVINE. Beautifully appointed, perfect for entertaining, this 3000 sf home features oversized spaces, floor to ceiling windows bringing the outdoors into the home w/streams of natural light. A view of the Ravine from virtually every room. Elegant limestone flooring exudes luxury & large wall spaces lend itself to a Gallery setting for your artwork. Huge Formal dining rm adjacent to the Great rm w/a 3 sided fireplace adding intimacy for large gatherings. The Chef's kitchen overlooking the nook & family rm boasts Miele & Sub-Zero appliances. The primary suite is your tranquil retreat w/HIS & HER ensuites w/a walkthru closet satisfying the most ardent shopper. 2nd bedrm, den & laundry on the main level. F/Fin lower level- 2 huge bedrms, gym & theatre & games area w/a wetbar. Outdoor entertaining is the next level, w/a view of the manicured yard & Whitemud Creek Ravine. O/S Triple garage (id:6769)