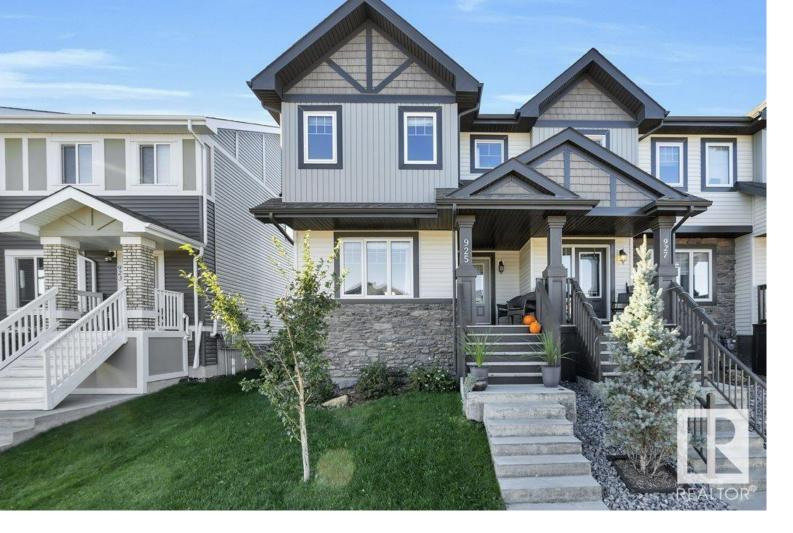

## 925 MORRIS Way Leduc AB \$375,000

NO CONDO FEES! This open concept floor plan in Meadowview has everything you will need. Main floor features spacious living room, dining room and well-appointed kitchen with quartz countertops, stainless steel appliances and an island. Laundry room, half bath and rear entry complete the main floor. Upstairs has 3 bedrooms, a full bathroom, and a large primary bedroom with ensuite and walk in closet. The yard is full landscaped, fully fenced, and has access to the double garage. Located in a quiet community, steps from a park and walking trails. Easy commute to Edmonton or Nisku, and only 15 minutes to the airport.