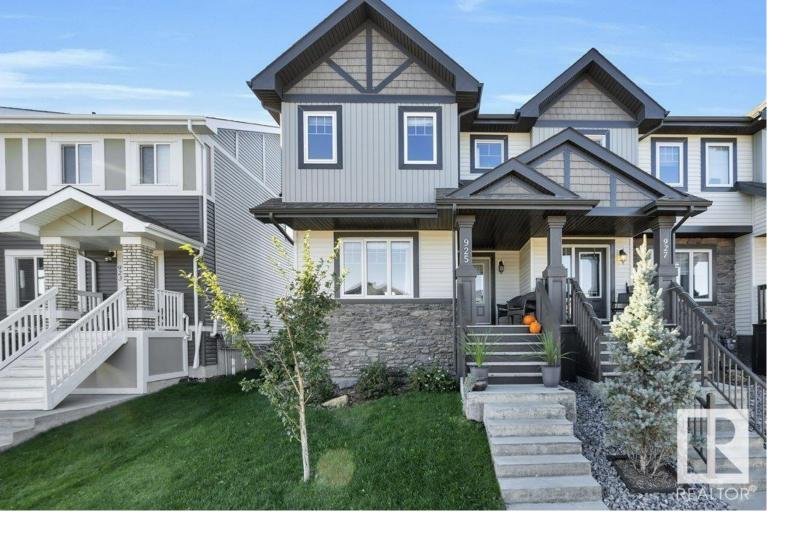

## Leduc Alberta \$389,900

NO CONDO FEES! This open concept floor plan in Meadowview has everything you will need. Main floor features spacious living room, dining room and well-appointed kitchen with quartz countertops, stainless steel appliances and an island. Laundry room, half bath and rear entry complete the main floor. Upstairs has 3 bedrooms, a full bathroom, and a large primary bedroom with ensuite and walk in closet. The yard is full landscaped, fully fenced, and has access to the double garage. Located in a quiet community, steps from a park and walking trails. Easy commute to Edmonton or Nisku, and only 15 minutes to the airport. (id:6769)