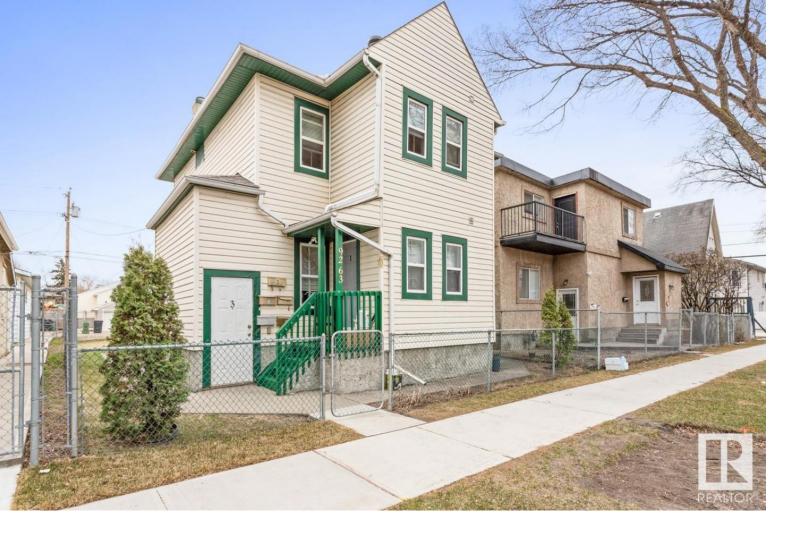

## 9263 110A Avenue Edmonton AB \$249,900

Welcome to an exceptional investment opportunity offering impressive returns! This meticulously maintained multifamily property features five bachelor suites with a den and boasts a stellar 10.3% capitalization rate (Cap Rate), making it a standout choice for savvy investors looking to maximize their ROI. 4 above ground suites with 1 in the basement. Completely upgraded electrical and plumbing, newer shingles in 2019, new hot water tank in 2023! Located in Central Edmonton in little Italy this great property is steps to public transportation and shopping! Single detached garage and additional parking pad complete this great property. Very low vacancy, one of the tenants has been in the building over 20 years.