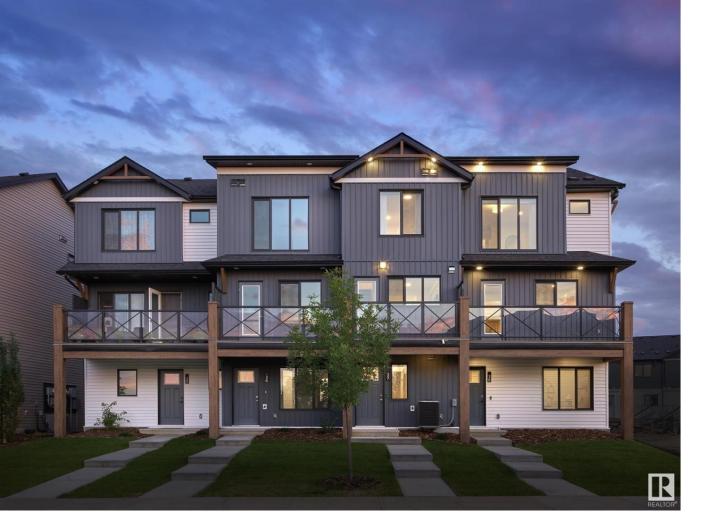

## Edmonton Alberta

\$359,998

This is StreetSide Developments the Abbey model. This innovative home design with the ground level featuring a single oversized attached garage that leads to the front entrance and a main floor den or bedroom. It features a large kitchen. The cabinets are modern and there is a full back splash & quartz counter tops. It is open to the living room and the living room features lots of windows that makes is super bright. The deck has a vinyl surface & glass with aluminum railing that is off the kitchen. This home features 2 Primary bedrooms with 2 full bathrooms. The flooring is luxury vinyl plank & carpet. Maintenance fees are \$60/month. It is professionally landscaped. Visitor parking on site.\*\*\*Home is under construction and the photos are of a previously built unit same layout but the colors and finishing's may vary, to be completed by August 2025 \*\*\*\* (id:6769)