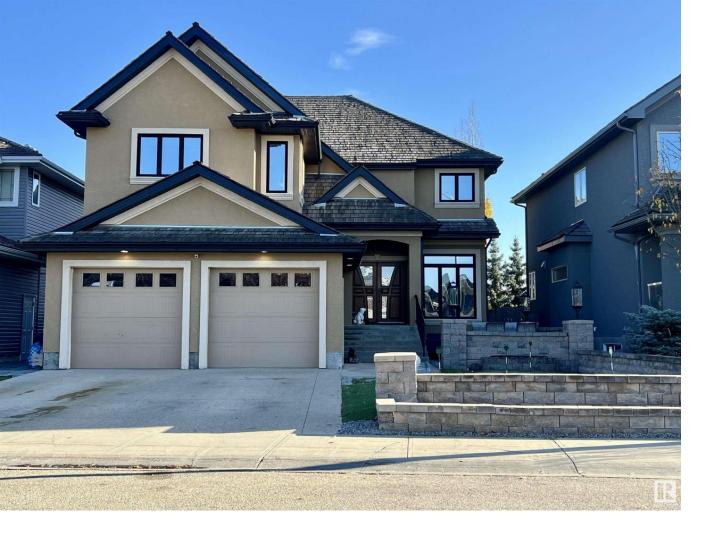

## 93 NOTTINGHAM Point(e) Sherwood Park AB

\$899,000

Estate Home in one of the most sought-after communities, Nottingham in Sherwood Park. This 3200+ sqft home has stunning curb appeal and sits on a 7200+ sqft lot with South-East facing backyard. Timeless stucco exterior compliment the stylish black famed windows. Walking distance to the lake and trails. Court sale, only unconditional offers will be considered.