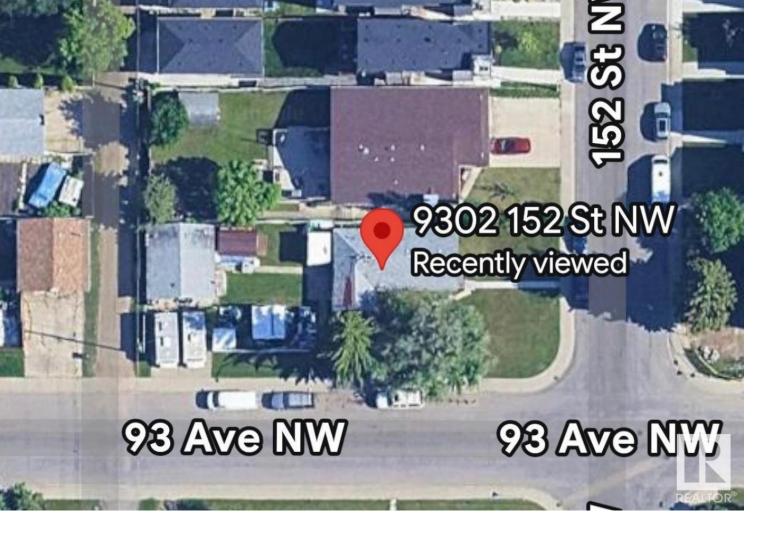

## Edmonton Alberta

\$550,000

Rare opportunity to acquire a huge corner development lot in a highly desirable area. Don't miss out on this amazing opportunity to fulfill the City of Edmontons mandate by increasing infill density. Build your multifamily site. This includes: Backyard Housing, Duplex Housing, Lodging Houses, Multi-unit Housing, Row Housing, Secondary Suites, Semi-detached Housing, Single Detached Housing, and Supportive Housing. (id:6769)