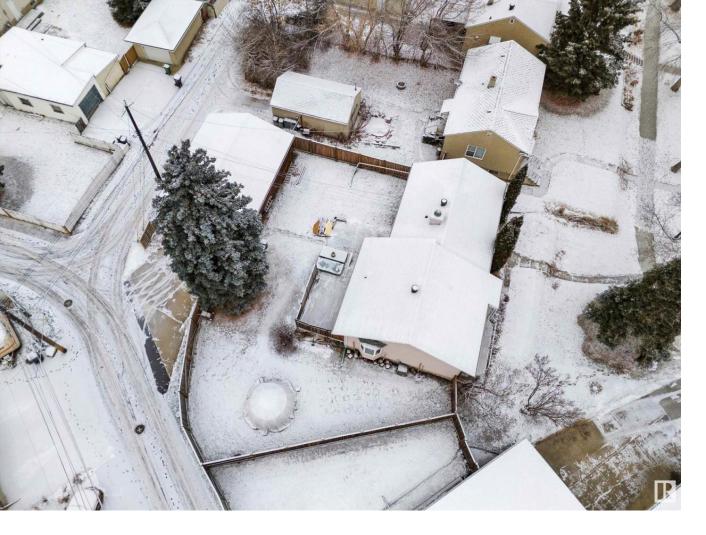

## Edmonton Alberta

\$649,900

Nestled in the heart of sought after STRATHEARN, this 2 bdrm gem is sitting on a massive 8951.91 sq foot pie shaped lot! This property offers endless possibilities for investors, developers, and handyperson(s) with a vision. The main floor boasts vaulted ceilings, a spacious living area, kitchen and dining space. The kitchen features 2 newer appliances, induction stove and fridge. Down the hall is the primary suite with 4 pce. ensuite and built in California closet organizers! An additional bedroom and 4 pce. bath completes the main floor. The basement is undeveloped and waiting for your vision. The backyard is fully enclosed with a newer fence, featuring a double gate for all of your RV needs. The OVERSIZED garage (30.8x22.9 ft) is insulated, heated and has the ability to fit a third car at the back, plus two up front. Newer roof on the house and garage. Walking distance to an elementary school, LRT, river valley and shopping. Minutes to downtown, this location cannot be beat! (id:6769)