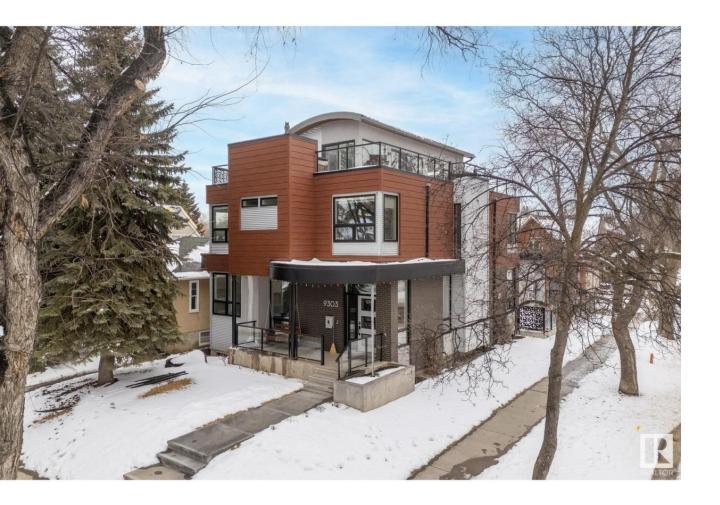

## Edmonton Alberta

\$1,575,000

This is the finest home on the market today in Bonnie Doon! This 5 bedroom, 4.5 bathroom home has nearly 4700sf of entertaining and living space on four floors. This loving home has so many custom features that you need to see it, to grasp it all. Located in the heart of Bonnie Doon, you're literally a few steps to the park and ice rink and community hall. Bonnie Doon is situated mere minutes to downtown and sits on top of Mill Creek Ravine. This home features 10ft ceilings, infloor heating throughout the entire home, 2 fireplaces, custom built ins everywhere. The dining room can hold a dozen people, eat in kitchen area as well as kitchen nook area that could be expanded for additional seating in the living room. Head upstairs to the primary bedroom and spa like bathroom with a fireplace, kids rooms are generously sized and have Jack n Jill bathroom. The 3rd floor is amazing, whether it's a man/she cave or additional living room, it leads onto your ROOFTOP patio which is next level! Best home in the area (id:6769)