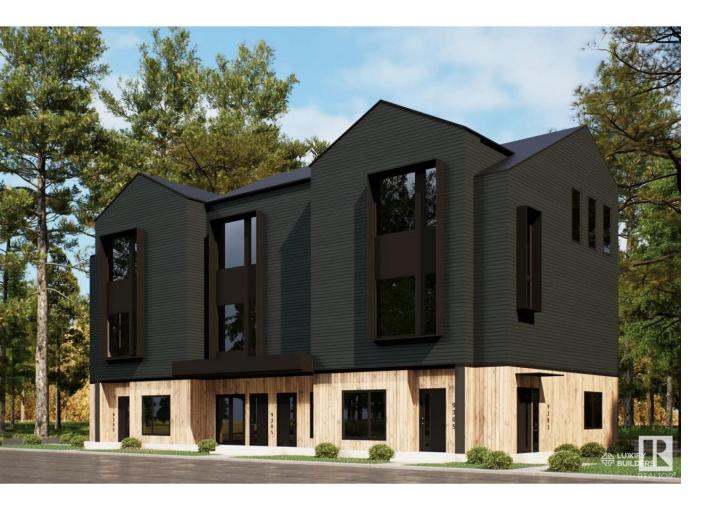

## Edmonton Alberta

\$1,750,000

A High-Performing Triple Storey, Architecturally Designed Triplex-Built for Investors This isn't your average multi-family property--it's a premium, purpose-built triplex designed to attract quality tenants, maximize rental income, and deliver long-term returns. If you're looking for a standard build, this isn't it. But if you're seeking an architecturally distinct asset that combines modern design, functionality, and financial performance, this property is the investment you've been waiting for. 5001 Sqft - 13 Bedrooms - Spacious and versatile layouts to meet tenant demand. 9 Full Baths + 3 Half Baths - Modern, high-end finishes throughout. Middle Unit with TWO Master Bedrooms - Ideal for families or shared living. 9-Foot Ceilings on the Main Floor - Open and airy spaces designed for comfort. Detached Garage with 9" x 8" Overhead Doors - Ample storage and parking. Modern Finishes Throughout - Built to impress and reduce maintenance. (id:6769)