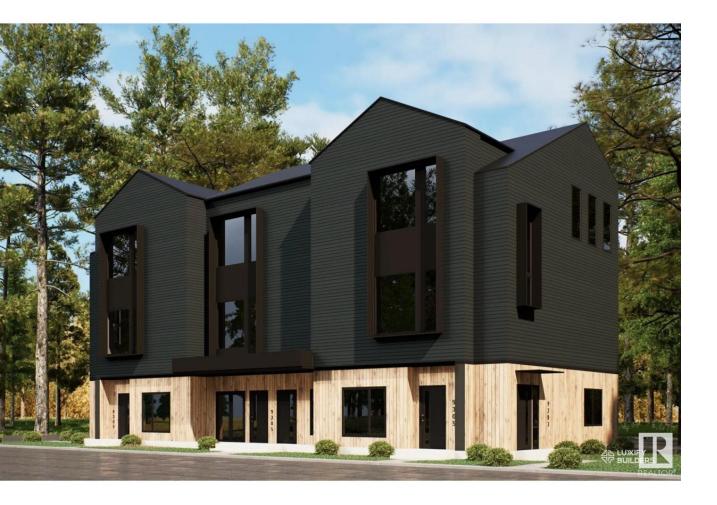

## Edmonton Alberta

High-Performing Triplex - 6 Above-Ground Units, 3 Secondary Suites & 5%+ Cap Rate! This turnkey triplex on a prime corner lot is a rare opportunity for serious investors seeking strong cash flow and long-term returns. With 6 above-ground units including 3 secondary suites, this 5,001 sqft property offers 13 bedrooms, 9 full baths, and 3 half baths--delivering multiple income streams. The corner units feature 3 bedrooms and 2.5 baths, while the middle unit boasts two master bedrooms. The three secondary suites include 2-bed, 1-bath units with large kitchens and separate laundry, plus a 1-bed, 1-bath suite with an open layout. With 9-foot ceilings, modern finishes, and a triple detached garage with 9" x 8" overhead doors, this property is built to impress and minimize maintenance. Located just minutes from downtown, with easy access to transit and all amenities nearby, it also offers stunning downtown views. This high-yield investment is perfect for investors looking to maximize returns in a prime location. (id:6769)