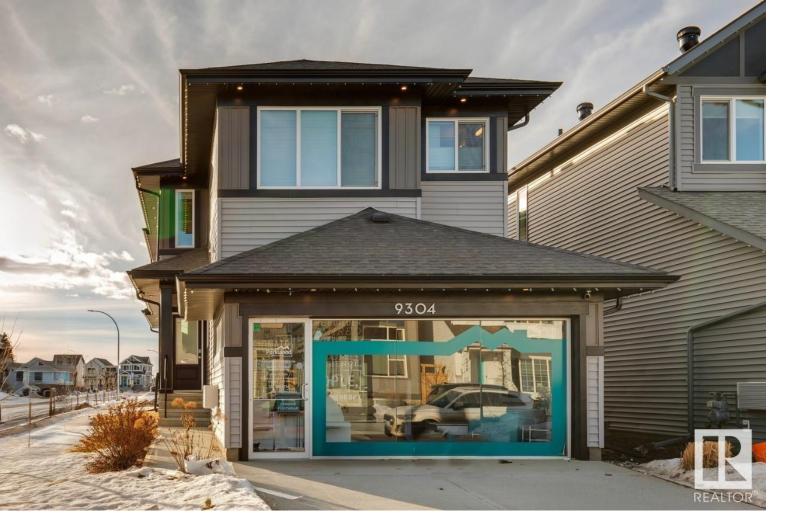

## Edmonton Alberta

\$639,542

Welcome to the Pearce by Parkwood Master Builder, a breathtaking 2,058 SQFT showhome designed for modern living with style & functionality in mind. This open-concept home seamlessly connects the great room, dining area & kitchen, creating an inviting space for entertaining & everyday living. The kitchen boasts a stunning central island with an elegant eating bar, a walk-through pantry with direct mudroom access for effortless grocery unloading & sleek finishes throughout. The warm & cozy great room features a striking 60-inch electric fireplace, while open-riser stairs with glass railing add a touch of modern sophistication. A mainfloor bedroom & full bath provide flexible living options, perfect for guests or multi-generational living. Upstairs, a versatile bonus room offers additional gathering space, while the second-floor laundry adds convenience. The luxurious primary bedroom includes dual sinks & a spacious shower, ensuring a spa-like retreat. Photos are representative. (id:6769)