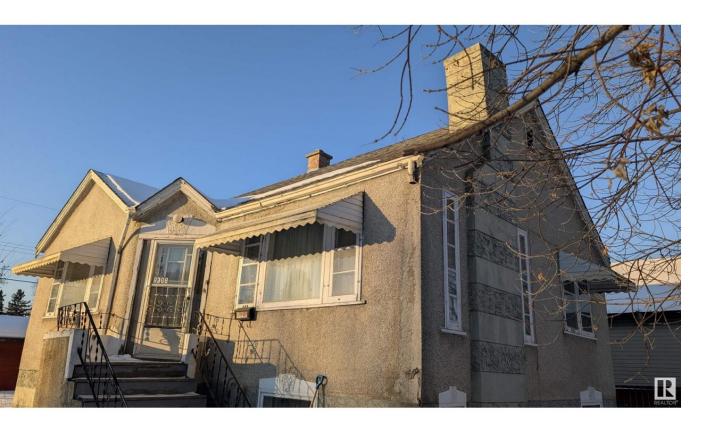

## Edmonton Alberta

\$239,900

Developer Alert! Centrally located 42 x 125 RF3 prime corner lot in the heart of Delton! Plenty of INFILL redevelopment happening in this well established community. The possibilities are endless with this lot as far as side by side or front / back duplex, tri-plex / semi-detached developments & up to 6 units! Be creative, buy & build, & sell the other properties to finance your living or for investors, build & rent out the entire multi-family property & take advantage of CMHC MLI program 5% down! This centrally located 1946 home although nearing the end of its useful purpose in its current state, it's still live/rentable while putting together one's surveys, plans, permits, etc. The main floor has 2 bedrooms, 1 full bath+ kitchen, living room & the lower level (needs full renovation) has 1 bedroom+ kitchen, living room, 3 pc bath & laundry & utilities space. This flat corner lot has very little encumbering redevelopment as far as tree's, etc. Fantastic development opportunity! AS IS SALE (id:6769)