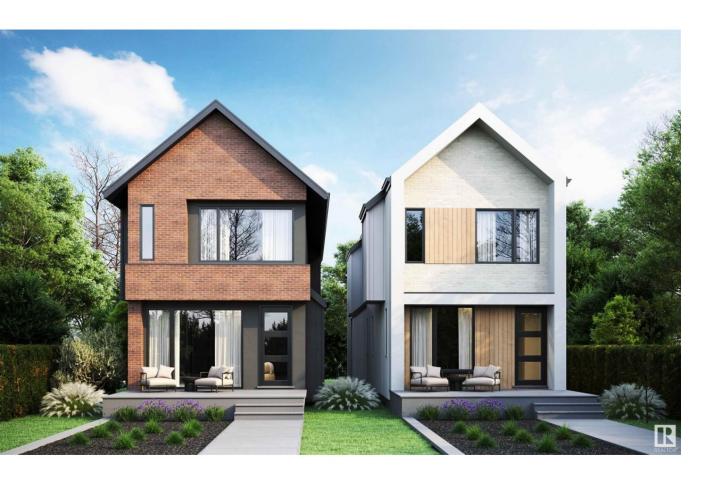

## Edmonton Alberta

\$949.900

Situated on one of the best streets in Bonnie Doon, this exceptional two-storey infill by Spire Developments w/ interior design by Nako Design offers nearly 2,900 sq. ft. of living space, crafted beyond typical homes in this price point. Steps from Bonnie Doon Park & mins from downtown, this home combines superior construction, elegant design, & a prime location. The main floor is open & airy, ideal for entertaining & lounging. Striking elements include a shou sugi ban wall & custom foyer, creating a bold first impression. The spacious kitchen, w/ 12-foot island, walk-in pantry, & high-end appliances, exemplifies form & function for modern living. Upstairs are 3 sizable bdrms, including a primary w/ vaulted ceilings & spa-like ensuite. The oversized basement adds space, w/ a large rec room, 4th bdrm, 3rd full bath, & potential for a 5th bdrm/gym/office, offering flexibility. Designed & finished to rival homes in much higher price brackets, this Bonnie Doon gem is truly one of a kind. (id:6769)