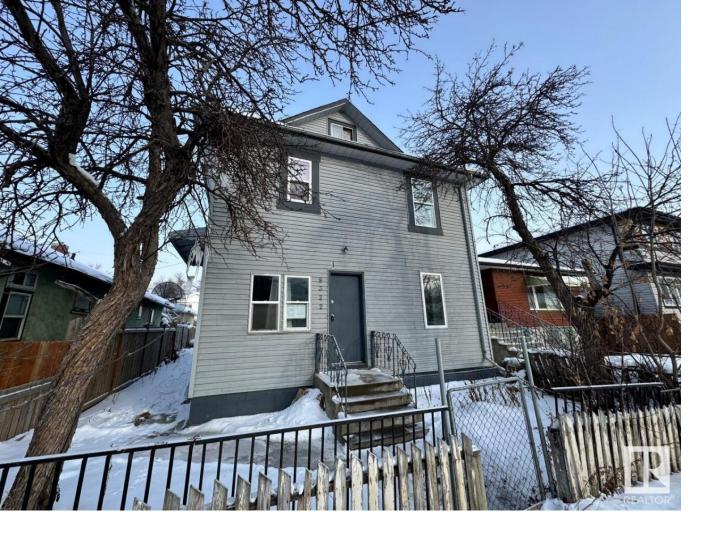

## Edmonton Alberta \$198,900

Great location close to downtown with access to transit and the ICE District. This home is situated on a 33'x122' lot, boasts plenty of square footage with multiple entrances direct to the basement, main floor, and upstairs rooms. Upgrades have been done to the shingles, 2 four piece bathrooms, high efficiency furnace, and some vinyl windows. Plenty of opportunities as a holding property, renovate, or develop an infill, currently zoned RF3.1644 sq feet . \*Please note\* property is sold "as is where is at time of possession". No warranties or representations (id:6769)