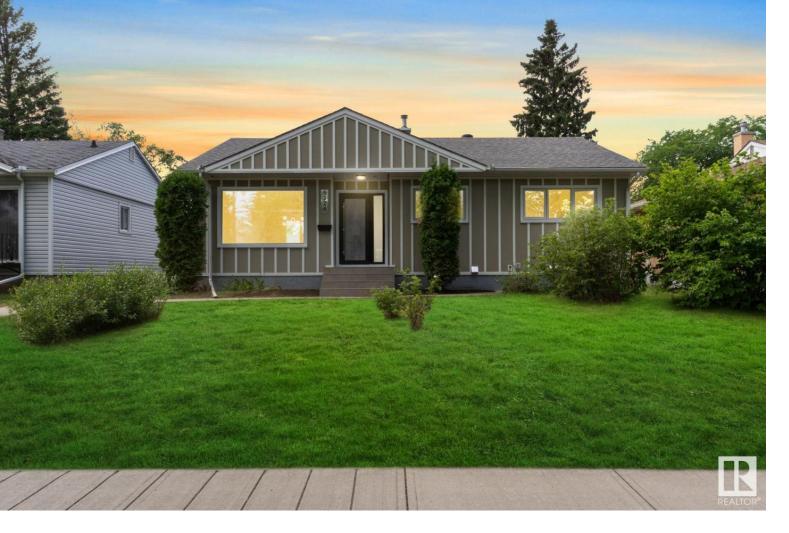

## 9324 148 Street Edmonton AB \$659,900

Welcome to this beautifully UPDATED property in Parkview that offers the perfect blend of comfort and functionality! This home features a fantastic BRAND NEW IN-LAW SUITE in the basement, complete with a SEPARATE ENTRANCE for added privacy. On the main floor, you'll find 3 SPACIOUS bedrooms and a bright living area adorned with stunning ENGINEERED HARDWOOD AND TILES. The modern kitchen boasts BRAND-NEW APPLIANCES, making it a delightful space for cooking and entertaining. With 2 full baths, both thoughtfully designed, this home ensures convenience for the whole family. The in-law suite includes 2 additional bedrooms, making it ideal for guests or extended family living. Quality touches like EUROPEAN-MADE DOORS enhance the home's elegance WITH ADDED SECURITY AND EFFICIENCY. The spacious 2-CAR GARAGE includes a convenient workstation, perfect for hobbies or projects. Step outside to enjoy a generous backyard, perfect for gatherings or simply relaxing in nature. This exceptional property truly has it all!