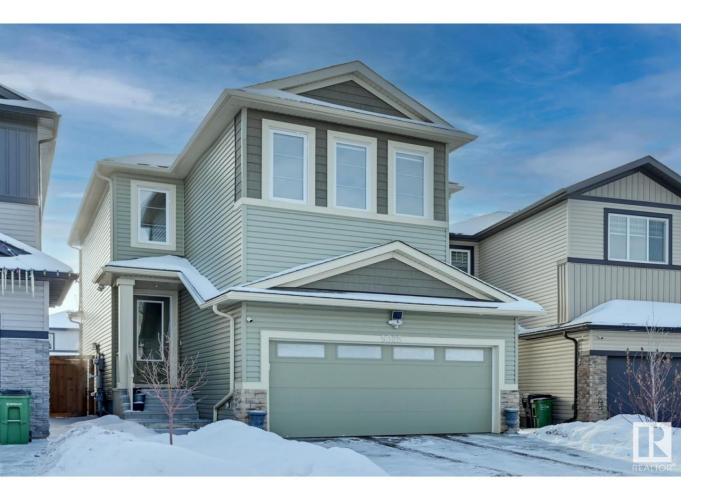

## Edmonton Alberta \$549,900

Welcome to the perfect family home Backing Onto a Trail with Separate Basement Entrance - perfect for a future Legal Suite! This home is Better Than New with Landscaping, Deck, Fence, Appliances & Window Coverings already completed! Your open concept main floor has excellent upgrades like 9' Ceilings, Large South Facing Windows, Vaulted Family Room Ceilings, Quartz Counters, Walk Through Pantry, Fireplace and more! The staircase leads up to a great Bonus Room with 3 bedroom layout! The huge Master Bedroom includes an Ensuite with Glass Shower, Two Sinks, Tub and a large Walk In Closet. Plus, enjoy the convenience of an Upstairs Laundry Room! The basement has 9' high ceilings - perfect for a high-end future legal suite to take advantage of the separate side entrance. You'll love the Sunny South Facing backyard that is fully fenced and landscaped and Backs a Trail system! Welcome to one of South Edmonton's Top Luxury Communities - steps to shopping, The Henday, lakes and trails. (id:6769)