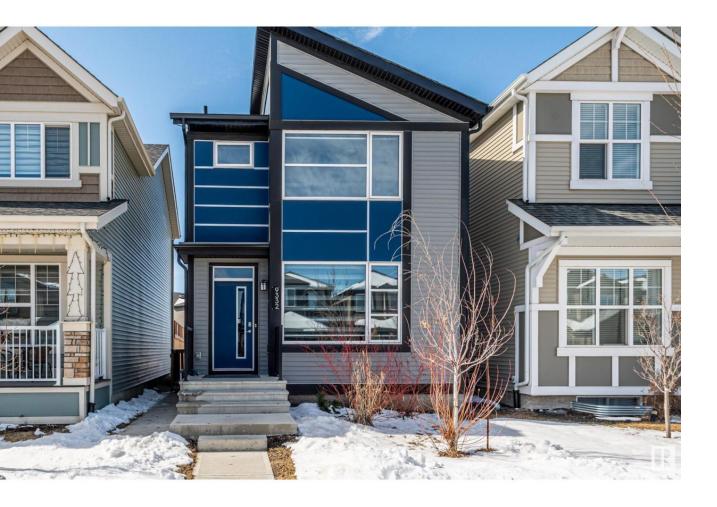

## Edmonton Alberta \$485,000

Welcome to this Beautiful 3-bedroom 3-bathroom 2 story home on a quiet crescent in the sought after community of Secord. Built in 2020 and features Solar Panels, an A+ energy rating, sleek quartz counter-tops, vinyl plank flooring, 2 large bedrooms on the second floor; each with their own ensuites and huge walk-in closets, 9 foot ceilings, stainless steel appliances, upstairs laundry, HVAC system, tankless water system, 20x20 parking pad, Separate side entrance door with a partial finished basement with 1 bedroom and a full bathroom perfect for a large family. Located right off Anthony Henday, within minutes drive to Whitemud Drive, Stony Plain Road, Lewis Farms Transit Centre, Misericordia Community Hospital, schools, shopping, golf, and parks. Come check out this Jayman Built home. Please note that some images are virtually staged to showcase the potential of the property. (id:6769)