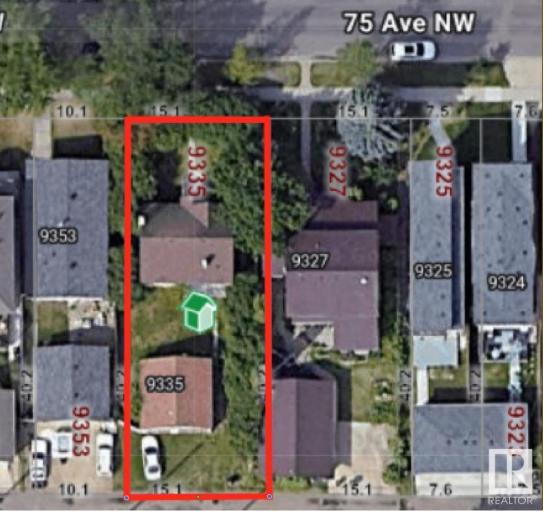

## 9335 75 Avenue Edmonton AB

\$400,000

49.5x131 LOT! Incredible development opportunity in highly desirable Richie! Located 1/2 block away from the mill creek ravine on a tree lined street surrounded by new development. This property is in a prime location steps to trendy eateries on 76 Avenue. Build your dream home here, or two! The current home is not habitable. This property is sold as/is where is- lot value only.