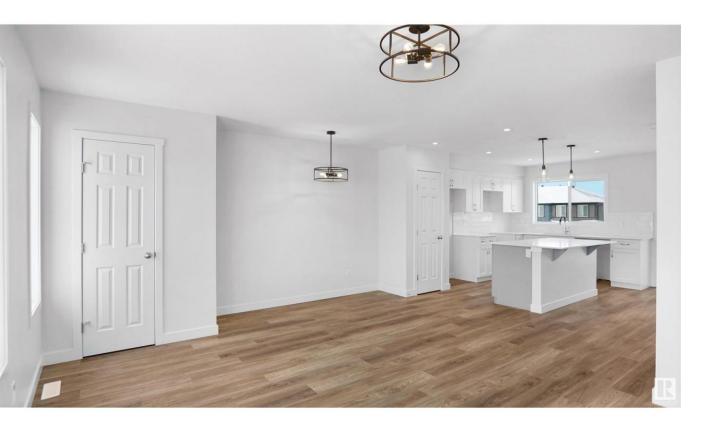

## Edmonton Alberta

Welcome to this brand new half duplex the "Reimer" Built by the award winning builder Pacesetter homes and is located in one of Edmonton's newest south east communities of Aster. With over 1,250 square Feet, this opportunity is perfect for a young family or young couple. Your main floor as you enter has a flex room/ Bedroom that is next to the entrance from the garage with a 3 piece bath. The second level has a beautiful kitchen with upgraded cabinets, upgraded counter tops and a tile back splash with upgraded luxury Vinyl plank flooring throughout the great room. The upper level has 3 bedrooms and 2 bathrooms. This home also comes completed with front and back landscaping and a single over sized attached garage. \*\*\* Photo used is of an artist rendering , home is under construction and will be complete by end of October 2025 \*\*\* (id:6769)