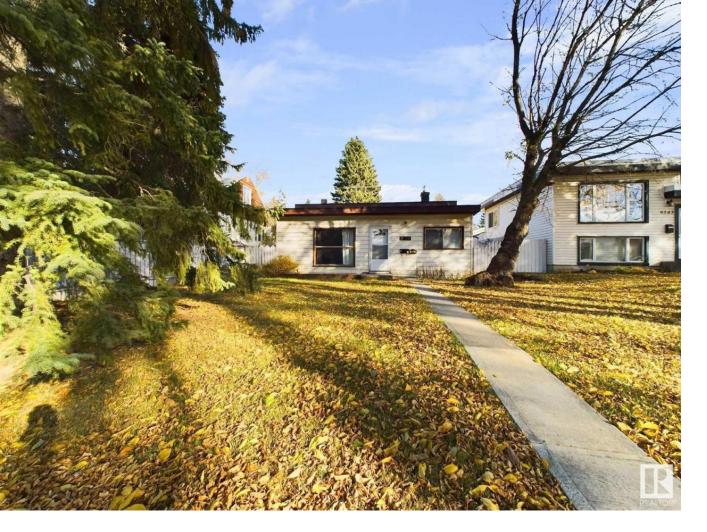

## Edmonton Alberta

\$359,000

Investor's and 1st Time Home Buyer's dream in the heart of Strathearn in Bonnie Doon! This 3-level split sits on a spacious 41' x 121' lot, surrounded by mature trees in a desirable, established community. With almost 1,000 square feet of livable space, the home features 3 bedrooms and a 4-piece bathroom, offering plenty of potential to either build your dream home or add equity to your first property. Located just minutes from the scenic river valley, downtown, and the bustling Whyte Avenue, this property provides easy access to the Bonnie Doon Fitness and Leisure Centre, Bonnie Doon Mall, major transportation hubs, LRT, schools and numerous other amenities. The large rectangular lot and prime location offer endless possibilities for redevelopment or renovation, making this an ideal investment for future growth. (id:6769)