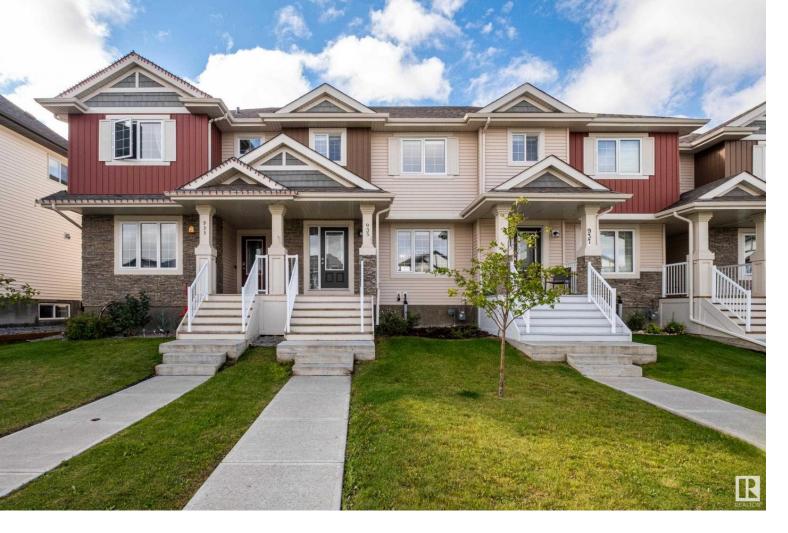

## 935 MORRIS Way Leduc AB \$369,900

This spectacular low maintenance NO CONDO FEE townhome in desirable Meadowview is TURN KEY and ready for a new owner! Step inside and admire the luxury vinyl plank flooring that flows throughout the open concept main level, and envision easy entertaining in the spacious living room and adjacent dining nook. The island kitchen is a dream come true for the chef in your family, offering ample quartz countertops, S/S appliances, and a built-in hutch loaded with extra storage! A half bathroom is conveniently tucked away near the back door, which leads you through the freshly-sodded south-facing backyard to the 20x20 double detached garage. Upstairs you'll find a sizeable primary suite complete with a 3 pce ensuite and dual closets, plus 2 well-sized additional bedrooms and the main 4 pce bathroom. Downstairs, the unfinished basement is ready for you to complete your vision! All this and more located just steps from Meadowview's popular Dinosaur Park and a short distance from schools and all amenities!