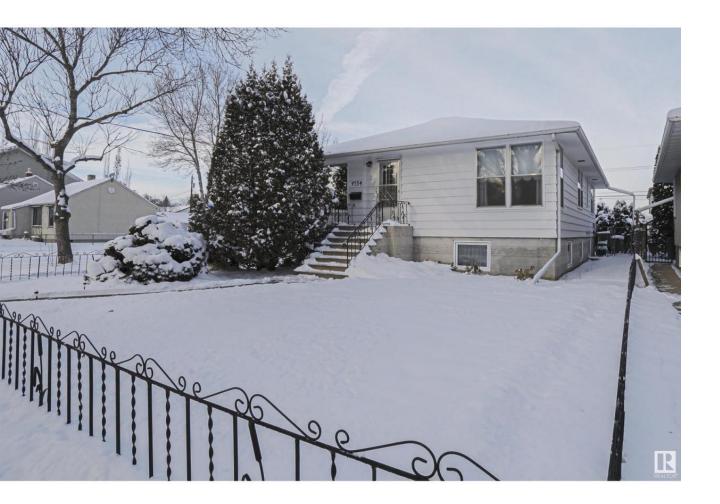

## Edmonton Alberta

\$655,000

RF3 42'x130' corner lot in RITCHIE for future development currently features a 1196 sq.ft raised bungalow fully developed with upgrades. Open and spacious main floor with 3 plus one bedrooms. Loads of quality upgrades throughout. New Kitchen with white shaker style cabinets and granite countertops plus eating bar. Upgraded Stainless Steel appliances, two upgraded bathrooms. Upgraded Engineered wood flooring,ceramic tile plus laminate. Main floor windows on the south and west are heat reflective and argon filled. Oversized Vinyl Basement windows. Central A/C. Summer kitchen, Laundry room, bathroom, 4th bedroom and rec room round out the lower level and Lockable storage room. 95% of all plumbing is new Electrical upgrades as well. (id:6769)