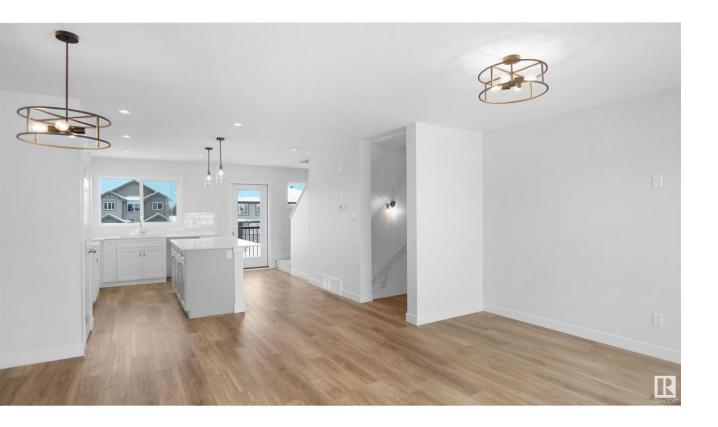

## Edmonton Alberta

\$439,998

Welcome to this brand new half duplex the "Reimer" Built by the award winning builder Pacesetter homes and is located in one of Edmonton's newest south east communities of Aster. With over 1,250 square Feet, this opportunity is perfect for a young family or young couple. Your main floor as you enter has a flex room/
Bedroom that is next to the entrance from the garage with a 3 piece bath. The second level has a beautiful kitchen with upgraded cabinets, upgraded counter tops and a tile back splash with upgraded luxury Vinyl plank flooring throughout the great room. The upper level has 3 bedrooms and 2 bathrooms. This home also comes completed with front and back landscaping and a single over sized attached garage. \*\*\* Photo used is of an artist rendering, home is under construction and will be complete by end of October 2025 \*\*\* (id:6769)