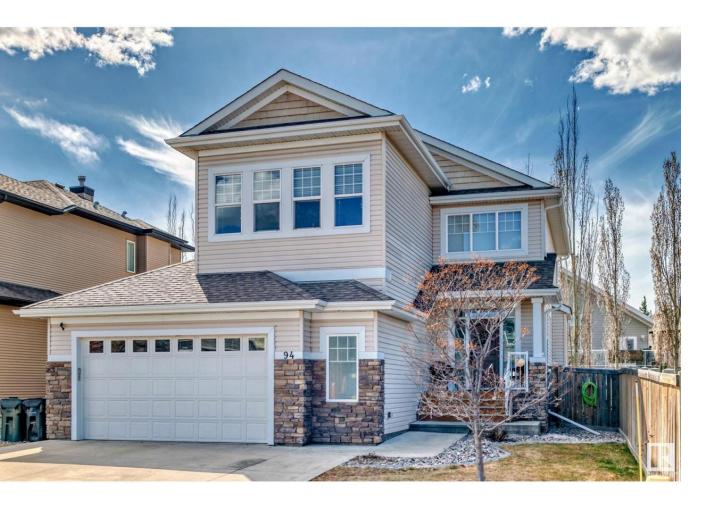

# Spruce Grove Alberta

A gorgeous family home in a very exclusive and desirable area! Welcome to Linkside! Steps away from the golf course sits this 2,227 sq-ft two story, with three spacious bedrooms above, including a capacious primary suite, as well as an additional below grade bedroom. Families need a lot of closets and bathrooms, and that's why this home has four baths, the highlight being a five piece ensuite with dual sinks. Storage space aplenty, there are multiple main floor closets, several upstairs, a walk through pantry, and two storage rooms in the contractor finished basement. Speaking of that basement, it includes an additional family room, and a striking wet bar.Finished with hardwood and tile, the large and open kitchen opens up to a composite deck with NG BBQ hookup. Topped off with a heated, insulated, oversized attached garage, photos won't do this property justice, you'll have to see it for yourself! (id:6769)