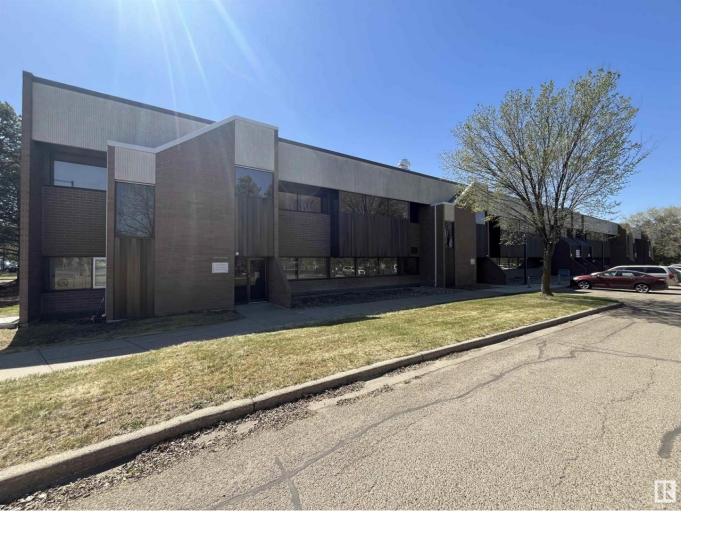

## Edmonton Alberta

\$6,500,000

A Premier Multi-Tenant Facility in Edmonton Research Park. 38,166 sq.ft.? with gross leaseable area of 34,488 sq.ft.? industrial building with a flexible mix of office, production, and fully equipped wet lab spaces. Strategically located in the Edmonton Research Park, surrounded by innovative industrial and research organizations. Direct access to South Edmonton Common for convenience and amenities. o Three (3'x10') rear overhead loading doors for efficient logistics o Multiple pedestrian access points (front and rear) o Dual parking lots (front and rear) offering 3x the industry average in parking capacity o Heavy electrical power capacity to support advanced operations o Wet lab facilities ready for immediate occupancy and use o Potential Development opportunity to add new 9,600 sq.ft. - 13,800 sq.ft. building to rear portion of site. Current Occupancy o 85% leased o Diverse tenant mix with Weighted Average term remaining of 1.03 Years (id:6769)